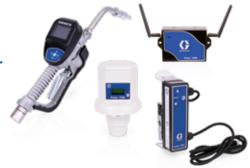

#### Pulse FC Software.

Accurately track the amount of fluid dispensed. Data is captured automatically. Simple reports including fluid levels and dispenses can be printed at any time to make fast, informed decisions regarding billing, inventory, staffing and more.

#### **Pulse FC Programmer.**

Enjoy an easy-to-use, easy-to-install out-of-the-box fluid control system designed for fast, wire-free setup and configuration.
Easily pre-program Pulse FC fluid cards to dispense only the correct fluid and authorized amount, minimizing dispense errors and gaining optimal profitability.

#### **Pulse FC Fluid Cards.**

Technicians are given pre-populated fluid cards to scan directly on the SD preset meter's built-in NFC reader. There is no limit to the number of cards that can be issued at any given time — nor the amount of fluid that can be dispensed. Cards can be reprogrammed at any time.

#### SD Preset Dispense Meter.

Give technicians everything they need at their fingertips. Simply scan preprogrammed fluid cards on the meter's interface screen to begin dispensing.
Once the pre-programmed amount of fluid has been dispensed, the meter stops automatically. See the exact amount of fluid pumped on the easy-to-read LCD screen.