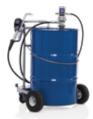

#### Roll Around.

Dispense fluids anywhere in your shop without compromising security or productivity. Unlike box systems, Pulse FC allows technicians the freedom to transport 55-gallon containers to any dispense site easily without assistance or delays.

**Mobility.** Pair with mobile dispense units and drums quickly so your team can conveniently dispense without delays, hassles or extra steps.