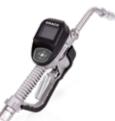

#### SD Preset Dispense Meter.

Give technicians everything they need at their fingertips. Simply scan preprogrammed fluid cards on the meter's interface screen to begin dispensing.
Once the pre-programmed amount of fluid has been dispensed, the meter stops automatically. See the exact amount of fluid pumped on the easy-to-read LCD screen.