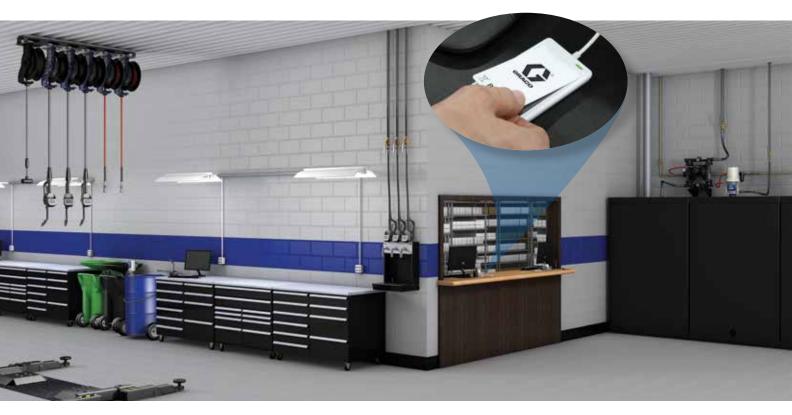

#### **Innovation leads to accountability**

Pulse FC is wire-free, so installation and configurations are easier and cheaper. We've replaced the big box console with fast, reliable and convenient fluid cards scanned at easy-to-handle meters, so users can employ the same type of familiar technologies they use elsewhere. It's an innovative new system designed to simplify work while optimizing accountability for today's modern shops.

#### Roll Around.

Dispense fluids anywhere in your shop without compromising security or productivity. Unlike box systems, Pulse FC allows technicians the freedom to transport 55-gallon containers to any dispense site easily without assistance or delays.