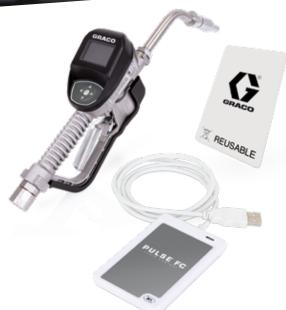

#### Pulse FC Software.

Accurately track the amount of fluid dispensed. Data is captured automatically. Simple reports including fluid levels and dispenses can be printed at any time to make fast, informed decisions regarding billing, inventory, staffing and more.

#### **Pulse FC Programmer.**

Enjoy an easy-to-use, easy-to-install out-of-the-box fluid control system designed for fast, wire-free setup and configuration.
Easily pre-program Pulse FC fluid cards to dispense only the correct fluid and authorized amount, minimizing dispense errors and gaining optimal profitability.

#### **Pulse FC Fluid Cards.**

Technicians are given pre-populated fluid cards to scan directly on the SD preset meter's built-in NFC reader. There is no limit to the number of cards that can be issued at any given time — nor the amount of fluid that can be dispensed. Cards can be reprogrammed at any time.

#### SD Preset Dispense Meter.

Give technicians everything they need at their fingertips. Simply scan preprogrammed fluid cards on the meter's interface screen to begin dispensing.
Once the pre-programmed amount of fluid has been dispensed, the meter stops automatically. See the exact amount of fluid pumped on the easy-to-read LCD screen.