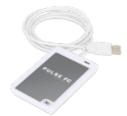

#### Pulse FC Software.

Accurately track the amount of fluid dispensed. Data is captured automatically. Simple reports including fluid levels and dispenses can be printed at any time to make fast, informed decisions regarding billing, inventory, staffing and more.

#### **Pulse FC Programmer.**

Enjoy an easy-to-use, easy-to-install out-of-the-box fluid control system designed for fast, wire-free setup and configuration.
Easily pre-program Pulse FC fluid cards to dispense only the correct fluid and authorized amount, minimizing dispense errors and gaining optimal profitability.